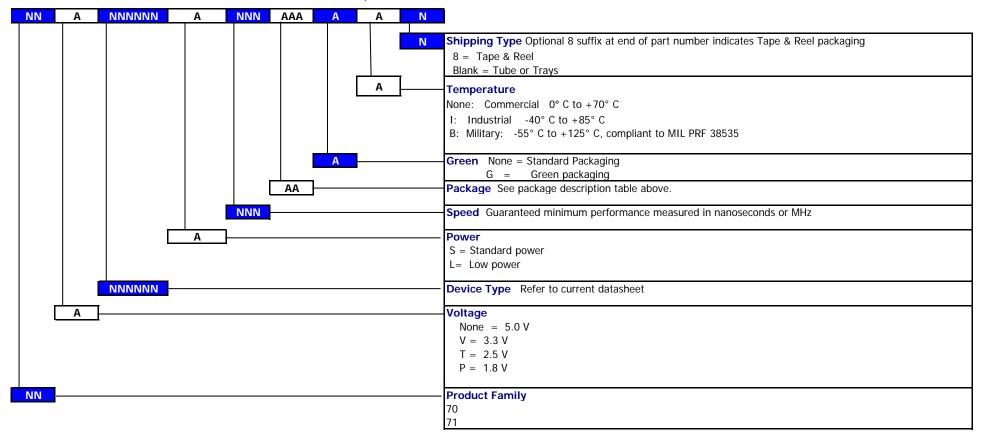

## MULTI-PORT PRODUCTS Ordering Information

Package Description Table

| DT ID | Abbr           | Description                          | DTD | Abbr | Description                  |
|-------|----------------|--------------------------------------|-----|------|------------------------------|
| С     | Sidebraze (SB) | Ceramic Dual In-line Package         | BG  | PBGA | Plastic Ball Grid Array      |
| F     | Flatpack       | Ceramic Flat Package                 | P   | PDIP | Plastic Dual In-line Package |
| CL    | CLCC           | Ceramic Leadless Chip Carrier        | J   | PLCC | Plastic Leaded Chip Carrier  |
| L     | LCC            | Ceramic Leadless Chip Carrier        | DR  | PQFP | Plastic Quad Flat Package    |
| G     | CGA            | Ceramic Pin Grid Array               | PQF | PQFP | Plastic Quad Flat Package    |
| BC    | CABGA          | Chip Array Ball Grid Array           | DD  | TQFP | Thin Quad Flat Package       |
| BY    | VCBGA          | Chip Array Very Thin Ball Grid Array | PF  | TQFP | Thin Quad Flat Package       |
| BF    | FPBGA          | Fine Pitch Ball Grid Array           | PRF | TQFP | Thin Quad Flat Package       |
| G     | PGA            | Pin Grid Array                       | TF  | TQFP | Thin Quad Flat Package       |

## **MULTI-PORT PRODUCTS**

## **Part Number Description**

A = Alpha character N = Numeric character