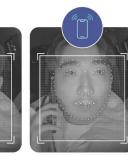

## Nota DMS Driver Monitoring System

Distraction

Unregistered Driver Using Cell Phone

Smoking