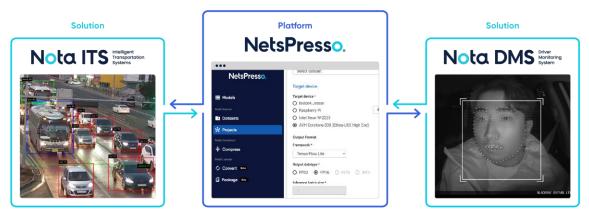

## **NetsPresso**. Hardware-aware AI model optimization platform

Nota ITS Intelligent Transportation Systems

Al Traffic Camera

Al Safe Crossing

Al Traffic Signal Control

Al Smart Parking

## Nota DMS Driver Monitoring System

Distraction

Unregistered Driver Using Cell Phone

Smoking