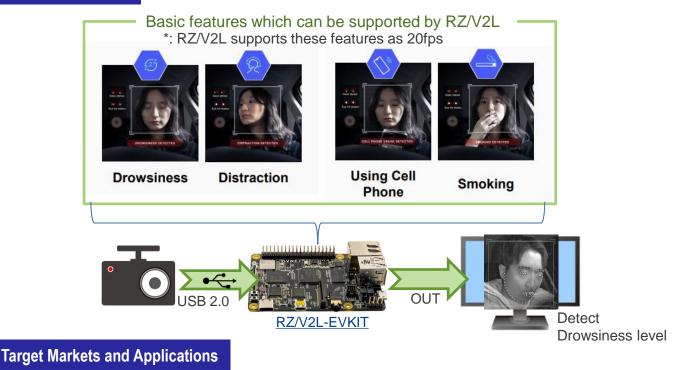

### **Solution Summary**

Nota DMS(Driver Monitoring System), an in-cabin safety solution powered by NPU-compatible technology and built upon NetsPresso®, a hardware-aware AI model optimization platform. This solution is designed to detect various driver behaviors at 20fps\*, achieving low power consumption and real-time processing capabilities through the utilization of RZ/V2L.

#### Features/Benefits

- High performance on low-cost edge devices including RZ/V2L
- · Interoperable with various camera types
  - IR / RGB, IR-RGB Hybrid
- Flexible installation positions
  - Windshield, dashboard, rear-view mirror, and center fascia
- Robustness in various environments
  - Occlusion-free2, covers various lighting situations

### Diagrams/Graphics

- Dashboard camera
- Vehicle travelling data recorder
- Monitoring system

https://www.nota.ai/dms